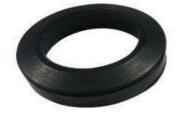

### Washer

Universal Air Hose Coupling

| Material | NBR                           |
|----------|-------------------------------|
| Size     | for Two Lugs or for Four Lugs |