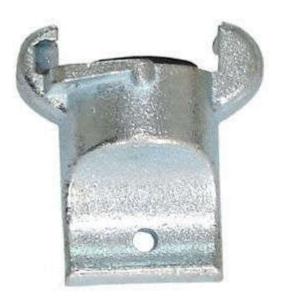

## Bland End

Universal Air Hose Coupling

| Material | Carbon Steel    |
|----------|-----------------|
|          | Stainless Steel |

3-Way

# Universal Air Hose Coupling

| Material | Carbon Steel    |
|----------|-----------------|
|          | Stainless Steel |