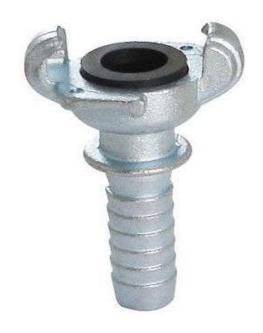

### **Hose End**

# Universal Air Hose Coupling

| Material | Carbon Steel           |
|----------|------------------------|
|          | Stainless Steel        |
| Size     | Two Lugs: 1/4" - 1"    |
|          | Four Lugs: 1-1/4" - 2" |