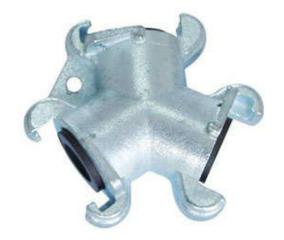

## Bland End

Universal Air Hose Coupling

| Material | Carbon Steel    |
|----------|-----------------|
|          | Stainless Steel |

3-Way