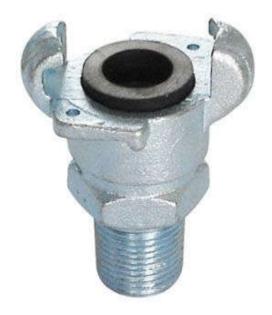

## Male End

## **Universal Air Hose Coupling**

| Material | Carbon Steel           |
|----------|------------------------|
|          | Stainless Steel        |
| Size     | Two Lugs: 1/4" - 1"    |
|          | Four Lugs: 1-1/4" - 2" |