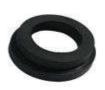

### Washer

Universal Air Hose Coupling

| Material | NBR                           |
|----------|-------------------------------|
| Size     | for Two Lugs or for Four Lugs |