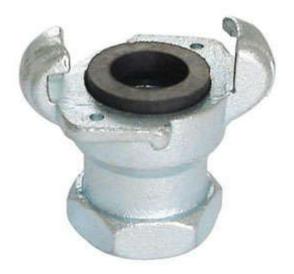

## Female End

Universal Air Hose Coupling

| Material | Carbon Steel           |
|----------|------------------------|
|          | Stainless Steel        |
| Size     | Two Lugs: 1/4" - 1"    |
|          | Four Lugs: 1-1/4" - 2" |