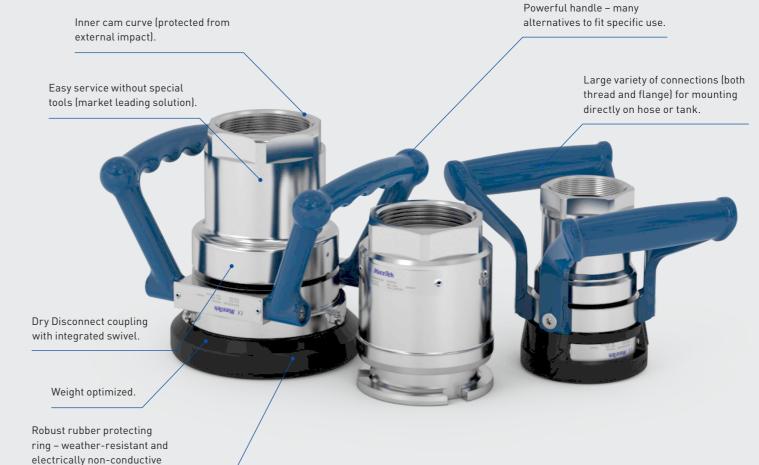

## DDC

### Dry Disconnect Couplings

A single action to connect. Spill-free handling in the chemical industry. The highest level of safety.

#### Key benefits

RAPID No need to drain hoses or pipe

**COST-EFFICIENT** No loss or spillage of liquids when connecting or disconnecting

**SAFE** The valve cannot be opened until the unit is coupled

**ENVIRONMENTALLY FRIENDLY** Accidental spillage eliminated

**RELIABLE** No loss or spillage of liquids at connection or disconnection