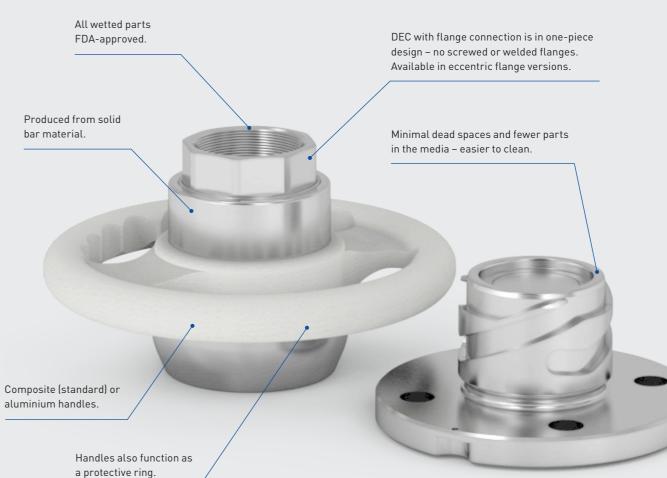

### DEC Dry Evotek Couplings

A new generation of Dry Disconnect Couplings ergonomically designed for coupling against pressure, with minimal pressure loss and minimal effort to separate.

#### + Key benefits

LOW CONNECTING FORCES

ERGONOMIC HANDLE

**GOOD TRANSITION RATIO IN THE CAM CURVE** 

WIDE RANGE OF CHEMICAL RESISTANCE AND HIGH-QUALITY MATERIALS

MINIMIZED SPILLAGE DURING DECOUPLING